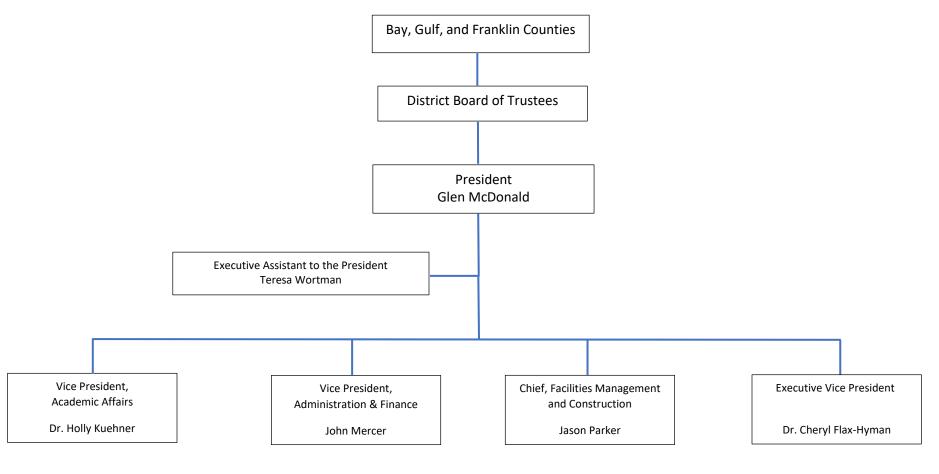

Vice President, Academic Affairs

Dr. Holly Kuehner

Executive Administrative Assistant Theresa Anderson

**Division Chairs** 

Business & Technology Melanie Boyd

> Health Sciences Laura Justice

Nursing Keri Matheus

Language & Literature Betty McKinnie

> Mathematics Angelia Reynolds

Natural Sciences Fledia Ellis

Public Safety Bruce Harber

Social Sciences
Dr. Robert Saunders

Visual & Performing Arts
Dr. Jennifer McAtee

Director, Gulf/Franklin Campus

Kristal Smallwood

Executive Director,
Online Learning & Library Services

Dr. Lori Driscoll

Director,
Professional Development

Dr. Allison Burney

09/28/2023











Chair, Language & Literature Division

**Betty McKinnie** 

Senior Administrative Assistant

**Brandon Bowling** 

# English/Literature/Reading Faculty

##