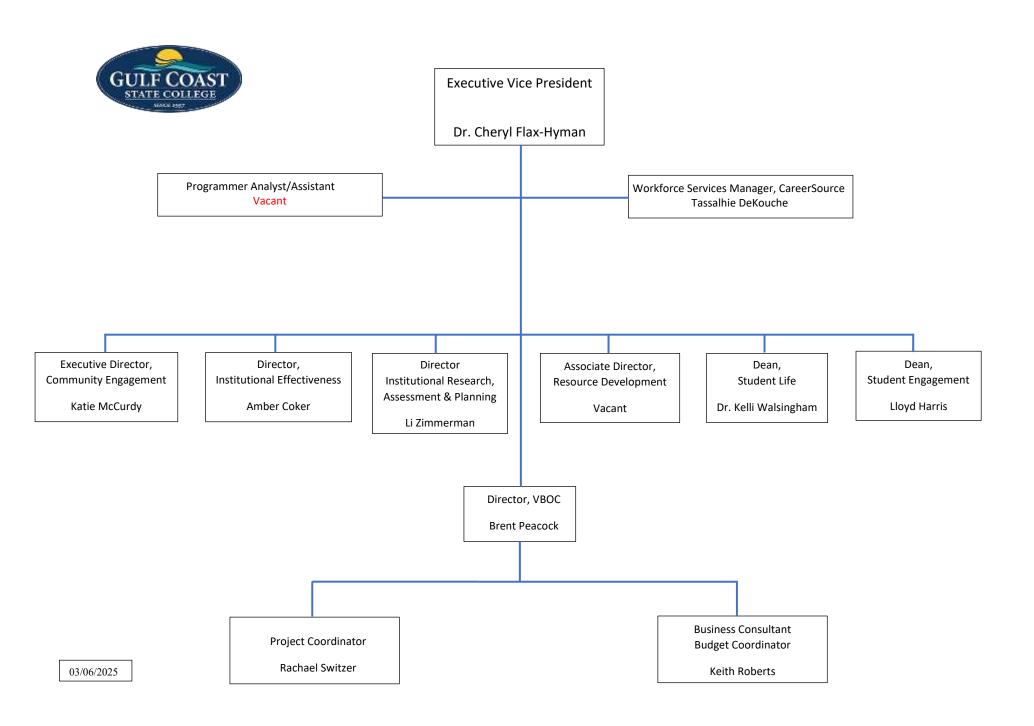

Workforce Services Manager CareerSource Gulf Coast

Tassalhie DeKouche

Special Projects Specialist

Kelley Childs

Intake Orientation Assistants

Marissa Hunt

Senior Employment Specialist

Ayrin Balilo