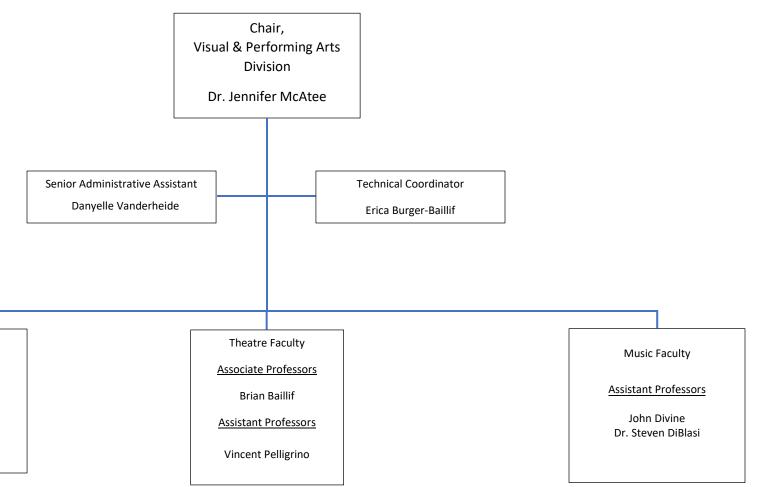

Language & Literature Betty McKinnie

> Mathematics Angelia Reynolds

Natural Sciences Fledia Ellis

Public Safety Bruce Harber

Social Sciences
Dr. Robert Saunders

Visual & Performing Arts
Dr. Jennifer McAtee