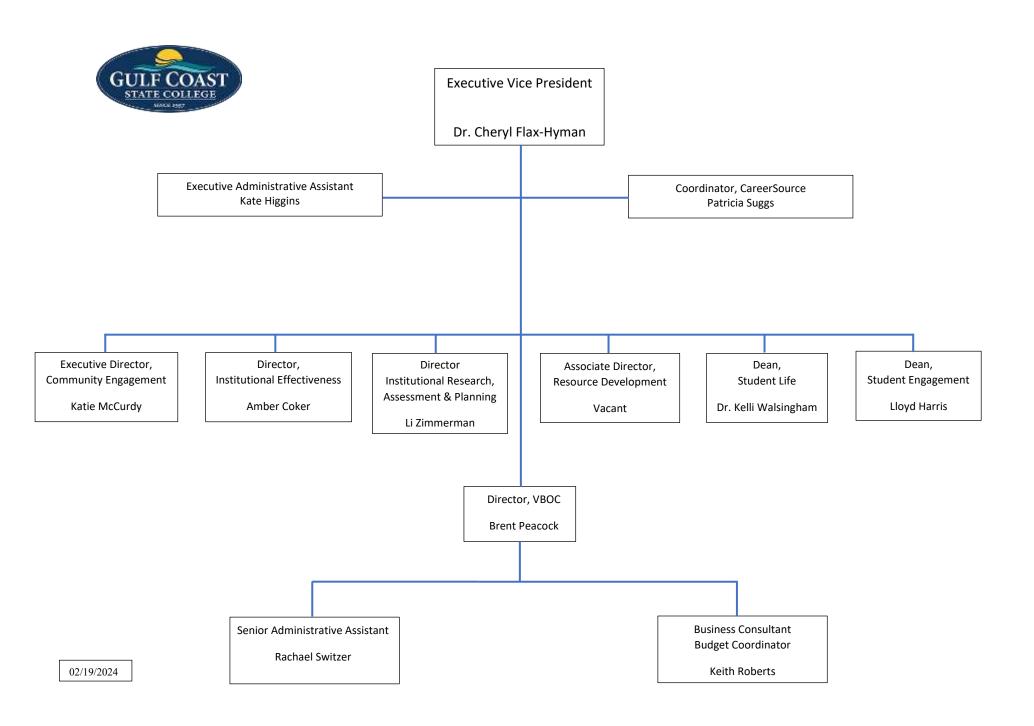

03/01/2024





Vice President, Academic Affairs

Dr. Holly Kuehner

Executive Administrative Assistant Theresa Anderson

**Division Chairs** 

Business & Technology Melanie Boyd

> Health Sciences Laura Justice

Nursing Keri Matheus

Language & Literature Betty McKinnie

> Mathematics Angelia Reynolds

Natural Sciences Fledia Ellis

Public Safety Bruce Harber

Social Sciences
Dr. Robert Saunders

Visual & Performing Arts
Dr. Jennifer McAtee

Director, Gulf/Franklin Campus

Kristal Smallwood

Executive Director,
Online Learning & Library Services

Dr. Lori Driscoll

Director,
Professional Development

Dr. Allison Burney



Vice President,
Administration & Finance

John Mercer

Executive Director,
Operations

Dr. David Thomasee

Dean, Business Affairs

Leslie Hapner

Chief Information Officer

**Greg E