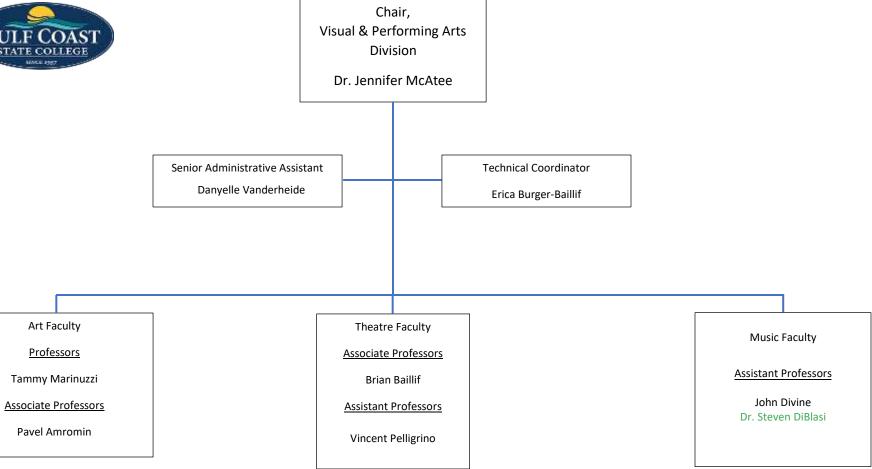

Language & Literature Betty McKinnie

> Mathematics Angelia Reynolds

Natural Sciences Fledia Ellis

Public Safety Bruce Harber

Social Sciences
Dr. Robert Saunders

Visual & Performing Arts
Dr. Jennifer McAtee