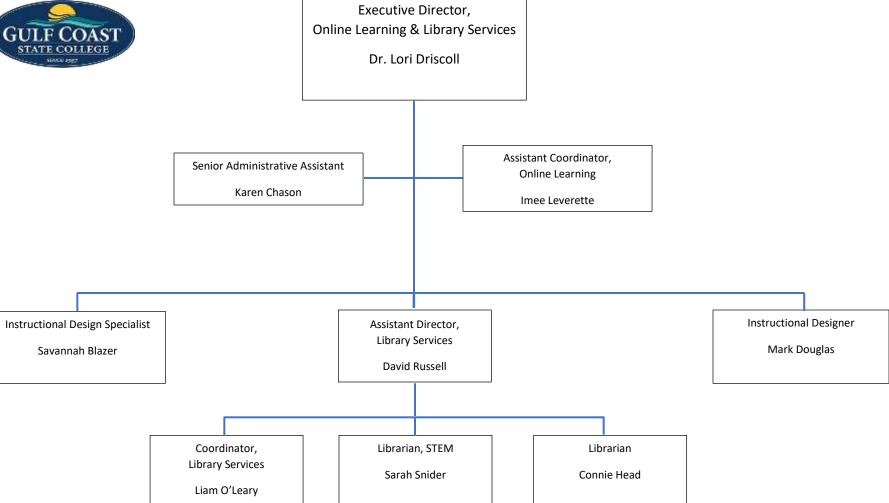

Director, Gulf/Franklin Campus

Kristal Smallwood

Executive Director,
Online Learning & Library Services

Dr. Lori Driscoll

Director,
Professional Development

Dr. Allison Burney

Vice President,
Administration & Finance