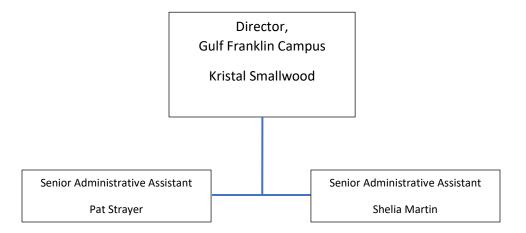

Director, Gulf/Franklin Campus

Kristal Smallwood

Executive Director,
Online Learning & Library Services

Dr. Lori Driscoll

Director,
Professional Development

Dr. Allison Burney

Vice President,
Administration & Finance