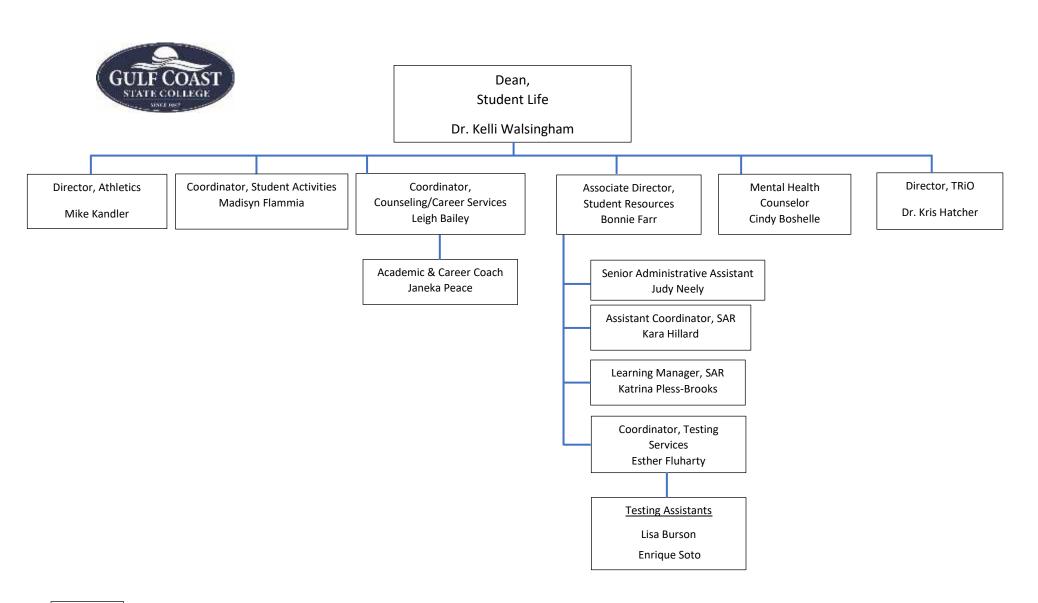

03/01/2024

Vice President, Academic Affairs

Dr. Holly Kuehner

Executive Administrative Assistant Theresa Anderson

**Division Chairs** 

Business & Technology Melanie Boyd

> Health Sciences Laura Justice

Nursing Keri Matheus

Language & Literature Betty McKinnie

> Mathematics Angelia Reynolds

Natural Sciences Fledia Ellis

Public Safety Bruce Harber

Social Sciences
Dr. Robert Saunders

Visual & Performing Arts
Dr. Jennifer McAtee

Director, Gulf/Franklin Campus

Kristal Smallwood

Executive Director,
Online Learning & Library Services

Dr. Lori Driscoll

Director,
Professional Development

Dr. Allison Burney

Vice President,
Administration & Finance

John Mercer

Executive Director,
Operations

Dr. David Thomasee

Dean, Business Affairs

Leslie Hapner

Chief Information Officer

**Greg Eller** 

Executive Director,
Human Resources and Payroll Services,
Title IX Coordinator/Equity Officer