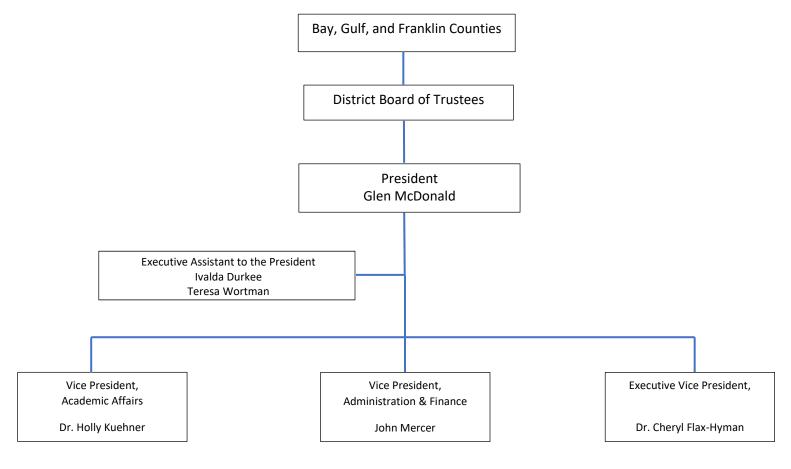

03/01/2024





Vice President, Academic Affairs

Dr. Holly Kuehner

Executive Administrative Assistant Theresa Anderson

**Division Chairs** 

Business & Technology Melanie Boyd

> Health Sciences Laura Justice

Nursing Keri Matheus

Language & Literature Betty McKinnie

> Mathematics Angelia Reynolds

Natural Sciences Fledia Ellis

Public Safety Bruce Harber

Social Sciences
Dr. Robert Saunders

Visual & Performing Arts
Dr. Jennifer McAtee

Director, Gulf/Franklin Campus

Kristal Smallwood

Executive Director,
Online Learning & Library Services

Dr. Lori Driscoll

Director,
Professional Development

Dr. Allison Burney



Vice President,
Administration & Finance

John Mercer

Executive Director,
Operations

Dr. David Thomasee

Dean, Business Affairs

Leslie Hapner

Chief Information Off