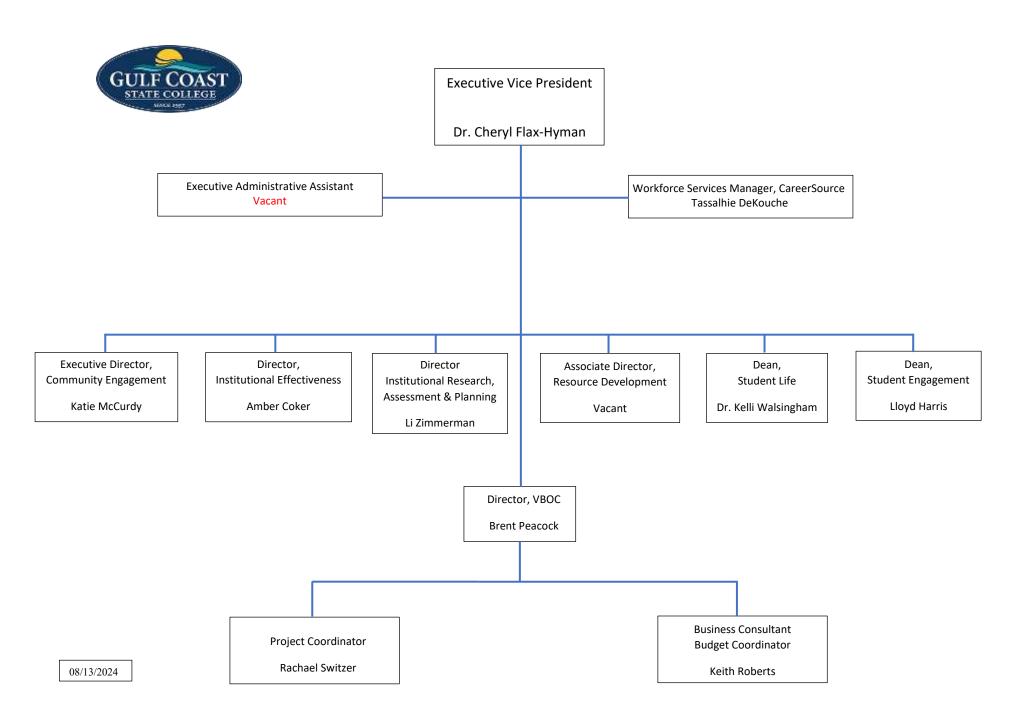

10/23/2024

06/05//24

Workforce Services Manager CareerSource Gulf Coast

Tassalhie DeKouche

Special Projects Specialist

Kelley Woodard

Intake Orientation Assistants

Marissa Hunt

Senior Employment
Specialist

Ayrin Balilo