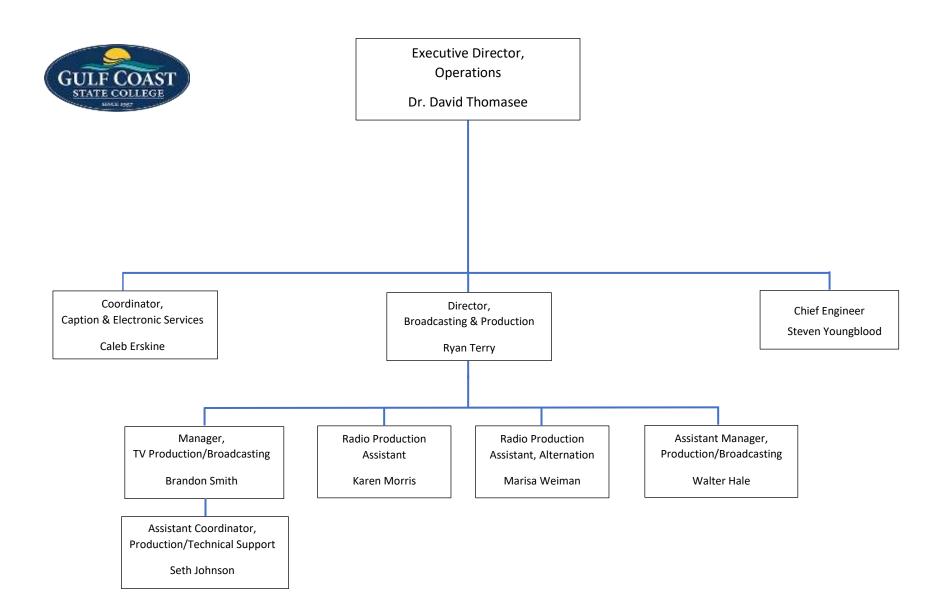

Director, Gulf/Franklin Campus

Kristal Smallwood

Executive Director,
Online Learning & Library Services

Dr. Lori Driscoll

Director,
Professional Development

Dr. Allison Burney

09/28/2023

Chair, Language & Literature Division