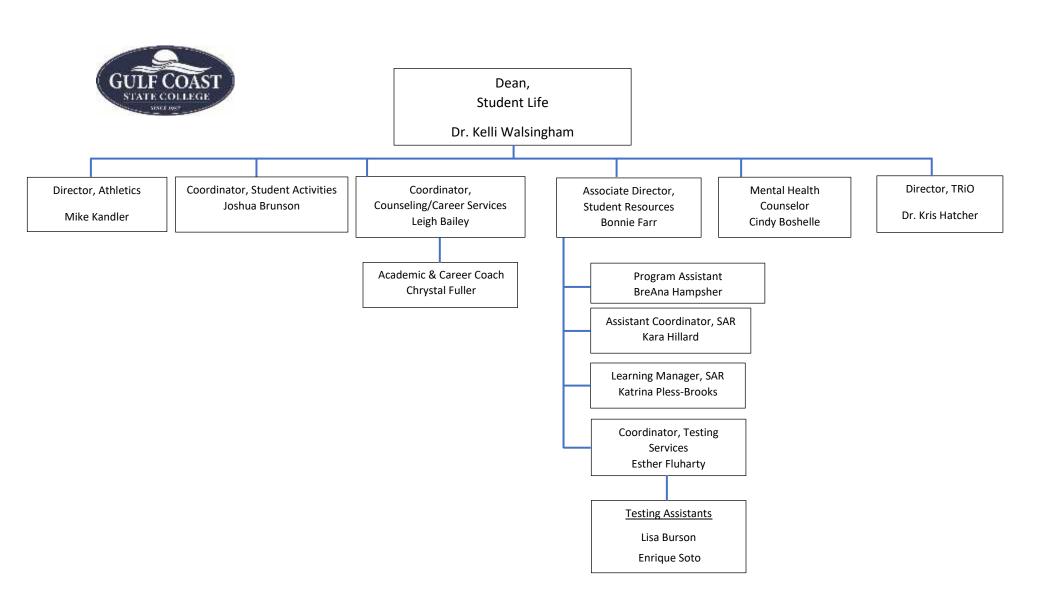

Director, Gulf/Franklin Campus

Kristal Smallwood

Executive Director,
Online Learning & Library Services

Dr. Lori Driscoll

Director,
Professional Development

Dr. Allison Burney

09/28/2023

Chair, Language & Literature Division