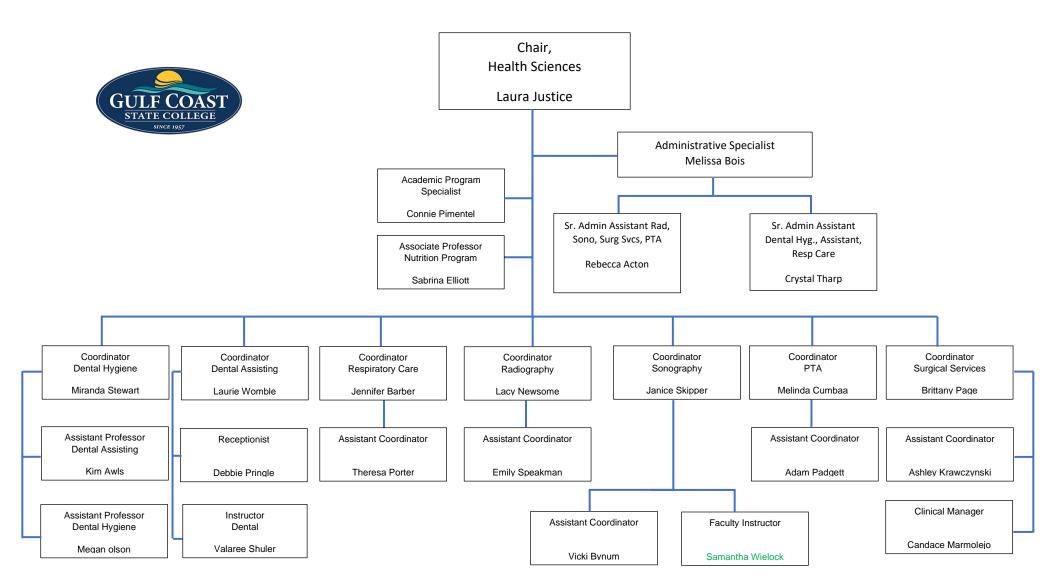

Vice President, Academic Affairs

Dr. Holly Kuehner

Executive Administrative Assistant Theresa Anderson

**Division Chairs** 

Business & Technology Melanie Boyd

> Health Sciences Laura Justice

Nursing Keri Matheus