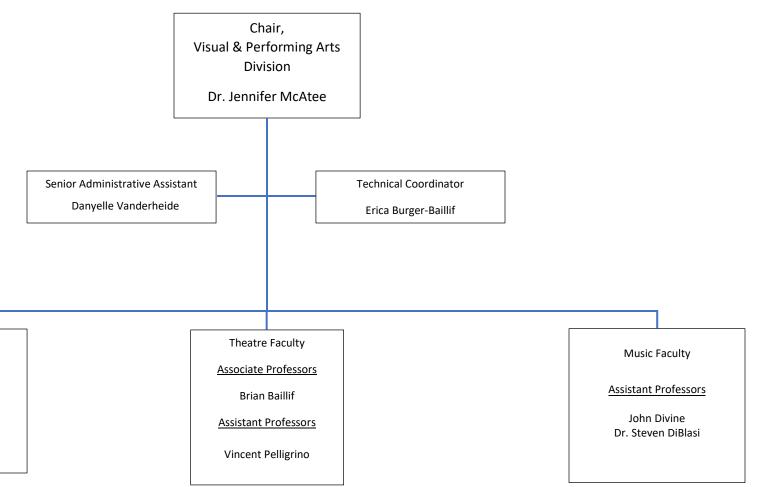

Language & Literature Betty McKinnie

> Mathematics Angelia Reynolds

Natural Sciences Fledia Ellis

Public Safety Bruce Harber

Social Sciences
Dr. Robert Saunders

Visual & Performing Arts
Dr. Jennifer McAtee

Instructional Coordinator

Amanda Manning

10/17/2024

Art Faculty

**Professors** 

Tammy Marinuzzi

Associate Professors

Pavel Amromin